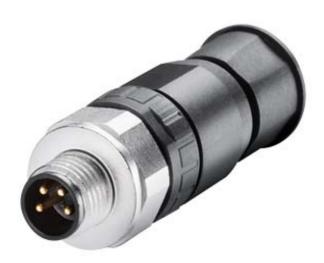

## **SIEMENS**

Data sheet

6ES7194-2AA00-0AA0

M8 power connector, Male contact insert, 4-pole

| General information                               |                                                                          |
|---------------------------------------------------|--------------------------------------------------------------------------|
| Product type designation                          | Power connector                                                          |
| Product description                               | M8 plug connector with high degree of protection, 4-pin, plastic version |
| Suitability for use                               | For connection to ET 200AL for 24 V DC power supply                      |
| Degree and class of protection                    |                                                                          |
| IP degree of protection                           | IP65/67                                                                  |
| Ambient conditions                                |                                                                          |
| Ambient temperature during assembly, min.         | -30 °C                                                                   |
| Ambient temperature during assembly, max.         | 85 °C                                                                    |
| Ambient temperature during storage/transportation |                                                                          |
| • min.                                            | -40 °C                                                                   |
| • max.                                            | 85 °C                                                                    |
| Mechanics/material                                |                                                                          |
| Outgoing feeder type                              | 180 degree cable outlet                                                  |
| Material of housing                               | plastic                                                                  |
| Dimensions                                        |                                                                          |